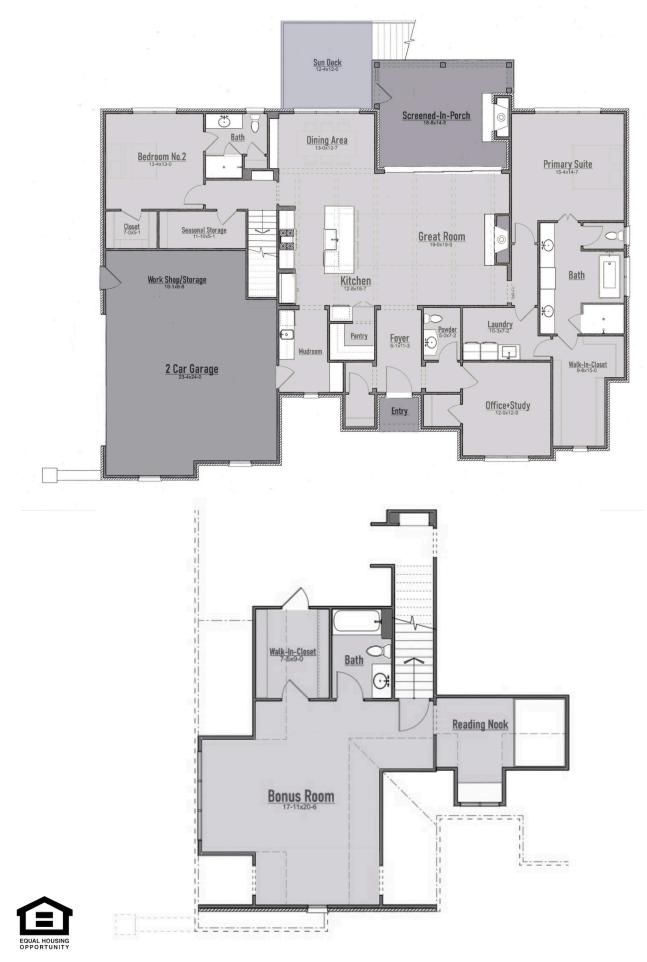

## FEATURES:

The Windsor is a 4-bedroom, 3.5-bath, 3,017 sq. ft. residence that embodies timeless design. Vaulted cathedral ceilings and a hand-laid stone fireplace create a striking centerpiece, while the kitchen blends beauty and utility with custom cabinetry, walk-in and butler's pantries.

The primary suite offers privacy and thoughtful design, including direct access to the laundry room. Hidden storage, a seasonal closet, and builtin solutions maximize space, while a versatile bonus room adapts as a studio, media retreat, or guest suite.

Outdoor living is elevated with a covered porch and expansive deck. Luxury finishes, and custom lighting complete The Windsor — a home where craftsmanship and functionality meet at every turn.

| 3017 SQFT     |
|---------------|
| 4 BEDROOMS    |
| 3.5 BATHROOMS |