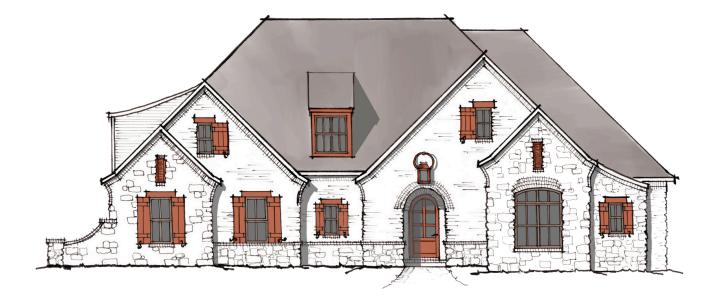

## FEATURES:

The Windsor is a 4-bedroom, 3.5-bath, 3,017 sq. ft. residence that embodies timeless design. Vaulted cathedral ceilings and a hand-laid stone fireplace create a striking centerpiece, while the kitchen blends beauty and utility with custom cabinetry, walk-in and butler's pantries.

Outdoor living is elevated with a covered porch and expansive deck. Luxury finishes, and custom lighting complete The Windsor — a home where craftsmanship and functionality meet at every turn.

| 3017 SQFT     |
|---------------|
| 4 BEDROOMS    |
| 3.5 BATHROOMS |