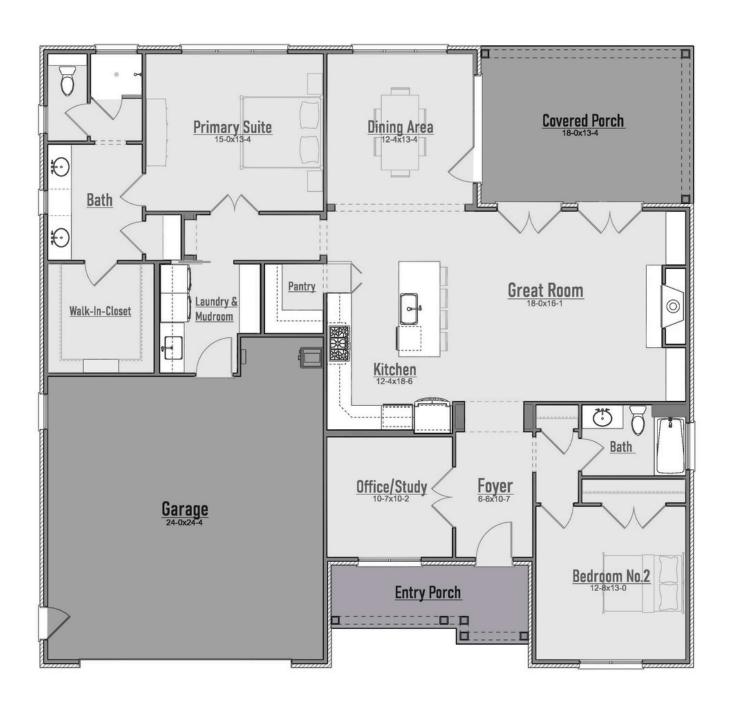

## FEATURES:

This 1,851-square-foot home showcases timeless Country French architecture with a charming brick-and-stone exterior. Inside, the grand foyer leads to a serene study and an open kitchen featuring Amish-crafted cabinetry, a hidden pantry, and designer finishes. The kitchen flows seamlessly into the dining and great room.

The great room features a stone fireplace and illuminated built-in cabinetry, with full-length sliding glass doors opening to a screened porch with a fireplace. Just outside, an open air patio with a staircase leading to the backyard.

The master suite offers a walk-in closet and an ensuite bathroom with custom cabinetry, a tiled shower, bath tub, and hardwood flooring throughout. A secondary guest suite and expansive upstairs bonus room offers even more space.