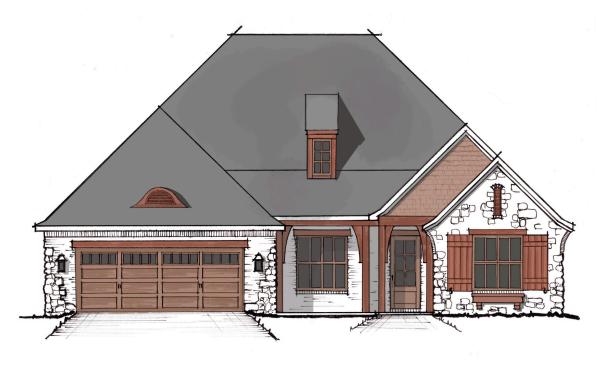

## FEATURES:

This 1,851-square-foot home showcases timeless Country French architecture with a charming brick-and-stone exterior. Inside, the grand foyer leads to a serene study and an open kitchen featuring Amish-crafted cabinetry, a hidden pantry, and designer finishes. The kitchen flows seamlessly into the dining and great room.

The great room features a stone fireplace and illuminated built-in cabinetry, with full-length sliding glass doors opening to a screened porch with a fireplace. Just outside, an open air patio with a staircase leading to the backyard.

Outside, professionally designed landscaping enhances the home's enchanting aesthetic. Discover the unparalleled craftsmanship and artisan design of this signature Zurich Homes masterpiece.

All renderings are artist's impression of the home.